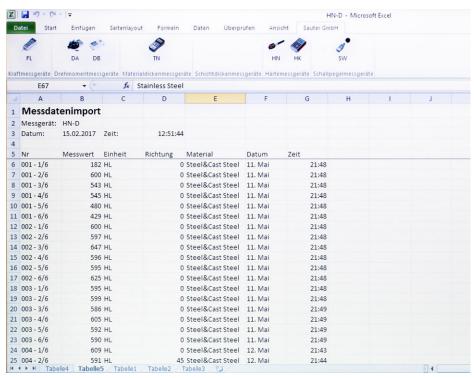

## **Features**

- Ideal for transferring measuring data from the internal data memory of the measuring instrument to Microsoft Excel®
- Solution: SAUTER AFI-1.0 plug-in for Microsoft Excel®. By doing this, an installation and learning yet another software can be avoided
- Compatible with Microsoft Excel® 2010 et seq.
- Easy handling: The measuring instrument is connected to the PC. At the push of a button, the SAUTER AFI-1.0 plug-in scans all the existing serial interfaces on the PC, finds the relevant measuring instrument and then reads the measuring data memory